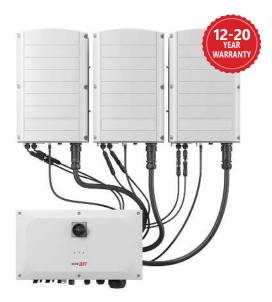

## / Commission with Confidence

With the innovative pre-commissioning feature, power up the system long before grid connection using a USB power bank and easily perform installation validation directly from your smartphone using SetApp.

- Minimize time spent onsite and reduce project costs with a faster, streamlined installation and commissioning flow
- Resolve any system issues, even before AC is connected
- View detailed progress reports for each installation