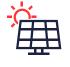

Simplify installations and servicing with modular, identical and lightweight units

Enhance system safety through built-in thermal sensors on DC, AC terminal blocks, and monitored & field replaceable type 2 SPDs

### **Synergy Units**

- Each unit has identical dimensions for easy operation, maintenance and logistics
- Lightweight (32 kg), easy to carry

### Synergy Manager -

- Single management interface orchestrating the entire inverter system
- Weighing only 18 kg for easy installation, contains the AC and DC cables, SPDs, and communication board
- Easy serviceability: no need to open the Synergy Units' cover for configuration or maintenance